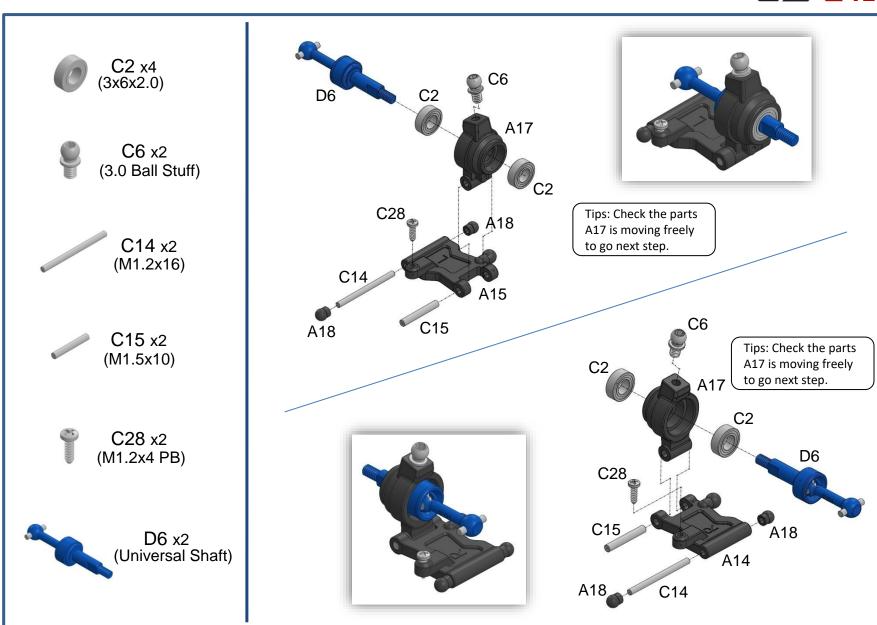

Ver00













































C20 x2 (M2x4 KB)



C28 x4 (M1.2x4 PB)









C7 x1 (2.5 Ball Stuff)

C23 x2 (M2x4 PM)

C24 x2 (M2x4 Cup Head)

C25 x2 (M2x5 KM)

C31 x1 M1.6x6 PB

SM1 x1 (2.2x6x0.5)

| C7<br>SM1<br>A36 | C24 |
|------------------|-----|
| C31              |     |

| GLA Gear Ratios |     |     |     |     |     |  |
|-----------------|-----|-----|-----|-----|-----|--|
|                 |     |     | Kit |     |     |  |
| 3.5             | 26  | 27  | 28  | 29  | 30  |  |
| 11              |     | 8.6 | 8.9 | 9.2 | 9.5 |  |
| 12              | 7.6 | 7.9 | 8.2 | 8.5 | 8.8 |  |
| 13              | 7.0 | 7.3 | 7.5 | 7.8 | 8.1 |  |
| 14              | 6.5 | 6.8 | 7.0 | 7.3 | 7.5 |  |
| 15              | 6.1 | 6.3 | 6.5 | 6.8 |     |  |
| 16              | 5.7 | 5.9 | 6.1 |     |     |  |
| 17