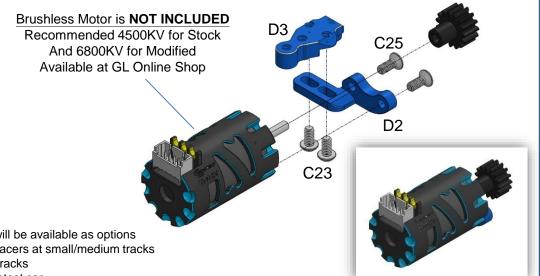

Ver00

C20 x2 (M2x4 KB)

C28 x4 (M1.2x4 PB)

C7 x1 (2.5 Ball Stuff)

C23 x2 (M2x4 PM)

C24 x2 (M2x4 Cup Head)

C25 x2 (M2x5 KM)

C31 x1 M1.6x6 PB

SM1 x1 (2.2x6x0.5)

| C7<br>SM1<br>A36 | C24 |
|------------------|-----|
| C31              |     |

| GLA Gear Ratios |     |     |     |     |     |  |
|-----------------|-----|-----|-----|-----|-----|--|
|                 |     |     | Kit |     |     |  |
| 3.5             | 26  | 27  | 28  | 29  | 30  |  |
| 11              |     | 8.6 | 8.9 | 9.2 | 9.5 |  |
| 12              | 7.6 | 7.9 | 8.2 | 8.5 | 8.8 |  |
| 13              | 7.0 | 7.3 | 7.5 | 7.8 | 8.1 |  |
| 14              | 6.5 | 6.8 | 7.0 | 7.3 | 7.5 |  |
| 15              | 6.1 | 6.3 | 6.5 | 6.8 |     |  |
| 16              | 5.7 | 5.9 | 6.1 |     |     |  |
| 17              | 5.4 | 5.6 |     |     |     |  |

Not for 15 & 16mm motor
Not for 16mm motor

- 11T-17T Pinions are included with GLA kit, 26T-30T spurs will be available as options
- 5000~5500KV try ~6.5 gear ratio, recommended power for racers at small/medium tracks
- 7000~7500KV try ~7.5 gear ratio, for expert racers at large tracks
- 9000~9500KV try ~8.5 gear ratio, when you just want the fastest car...