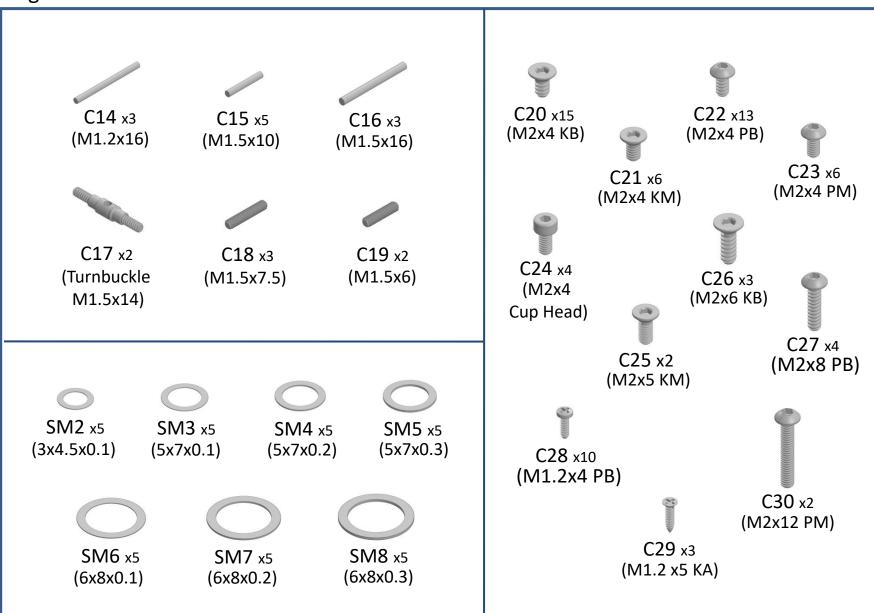

Ver00

C20 x2 (M2x4 KB)

C28 x4 (M1.2x4 PB)

C7 x1 (2.5 Ball Stuff)

C23 x2 (M2x4 PM)

C24 x2 (M2x4 Cup Head)

C25 x2 (M2x5 KM)

C31 x1 M1.6x6 PB

SM1 x1 (2.2x6x0.5)

| C7<br>SM1<br>A36 | C24 |
|------------------|-----|
| C31              |     |

| GLA Gear Ratios |     |     |     |     |     |  |
|-----------------|-----|-----|-----|-----|-----|--|
|                 |     |     | Kit |     |     |  |
| 3.5             | 26  | 27  | 28  | 29  | 30  |  |
| 11              |     | 8.6 | 8.9 | 9.2 | 9.5 |  |
| 12              | 7.6 | 7.9 | 8.2 | 8.5 | 8.8 |  |
| 13              | 7.0 | 7.3 | 7.5 | 7.8 | 8.1 |  |
| 14              | 6.5 | 6.8 | 7.0 | 7.3 | 7.5 |  |
| 15              | 6.1 | 6.3 | 6.5 | 6.8 |     |  |
| 16              | 5.7 | 5.9 | 6.1 |     |     |  |
| 17              | 5.4 | 5.6 |     |     |     |  |