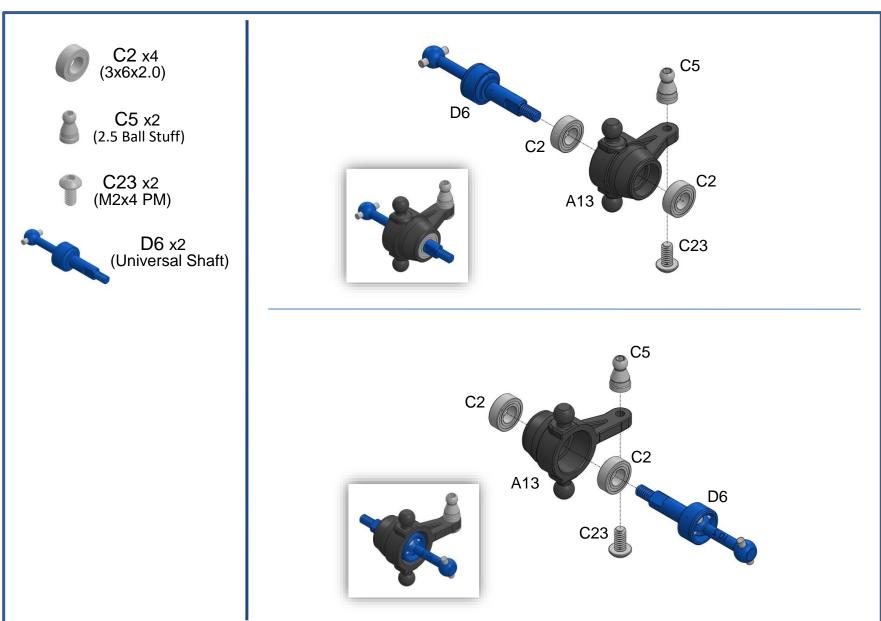

|  |
| 3.5             | 26  | 27  | 28  | 29  | 30  |  |
| 11              |     | 8.6 | 8.9 | 9.2 | 9.5 |  |
| 12              | 7.6 | 7.9 | 8.2 | 8.5 | 8.8 |  |
| 13              | 7.0 | 7.3 | 7.5 | 7.8 | 8.1 |  |
| 14              | 6.5 | 6.8 | 7.0 | 7.3 | 7.5 |  |
| 15              | 6.1 | 6.3 | 6.5 | 6.8 |     |  |
| 16              | 5.7 | 5.9 | 6.1 |     |     |  |
| 17              | 5.4 | 5.6 |     |     |     |  |

Not for 15 & 16mm motor
Not for 16mm motor



- 11T-17T Pinions are included with GLA kit, 26T-30T spurs will be available as options
- 5000~5500KV try ~6.5 gear ratio, recommended power for racers at small/medium tracks
- 7000~7500KV try ~7.5 gear ratio, for expert racers at large tracks
- 9000~9500KV try ~8.5 gear ratio, when you just want the fastest car...