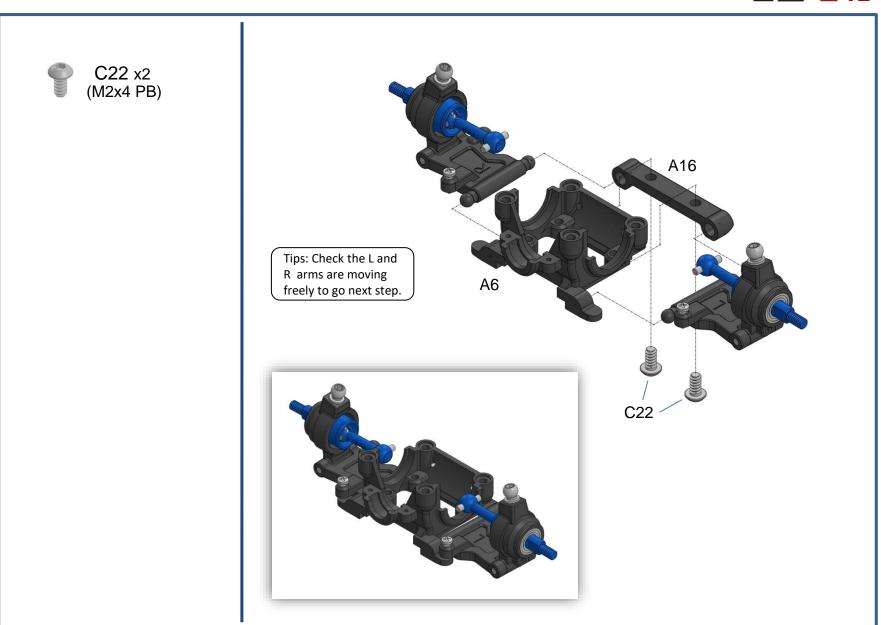

Ver00













































C20 x2 (M2x4 KB)



C28 x4 (M1.2x4 PB)









C7 x1 (2.5 Ball Stuff)

C23 x2 (M2x4 PM)

C24 x2 (M2x4 Cup Head)

C25 x2 (M2x5 KM)

C31 x1 M1.6x6 PB

SM1 x1 (2.2x6x0.5)

| C7<br>SM1<br>A36 | C24 |
|------------------|-----|
| C31              |     |

| GLA Gear Ratios |     |     |     |     |     |  |
|-----------------|-----|-----|-----|-----|-----|--|
|                 |     |     | Kit |     |     |  |
| 3.5             | 26  | 27  | 28  | 29  | 30  |  |
| 11              |     | 8.6 | 8.9 | 9.2 | 9.5 |  |
| 12              | 7.6 | 7.9 | 8.2 | 8.5 | 8.8 |  |
| 13              | 7.0 | 7.3 | 7.5 | 7.8 | 8.1 |  |
| 14              | 6.5 | 6.8 | 7.0 | 7.3 | 7.5 |  |
| 15              | 6.1 | 6.3 | 6.5 | 6.8 |     |  |
| 16              | 5.7 | 5.9 | 6.1 |     |     |  |
| 17