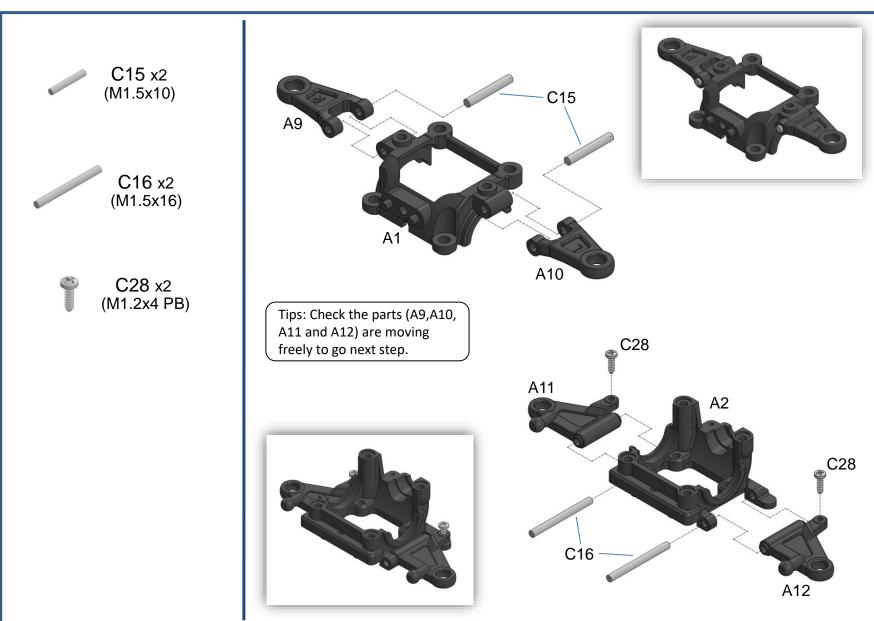

Ver00













































C20 x2 (M2x4 KB)



C28 x4 (M1.2x4 PB)









C7 x1 (2.5 Ball Stuff)

C23 x2 (M2x4 PM)

C24 x2 (M2x4 Cup Head)

C25 x2 (M2x5 KM)

C31 x1 M1.6x6 PB

SM1 x1 (2.2x6x0.5)

| C7<br>SM1<br>A36 | C24 |
|------------------|-----|
| C31              |     |

| GLA Gear Ratios |     |     |     |     |     |  |
|-----------------|-----|-----|-----|-----|-----|--|
|                 |     |     | Kit |     |     |  |
| 3.5             | 26  | 27  | 28  | 29  | 30  |  |
| 11              |     | 8.6 | 8.9 | 9.2 | 9.5 |  |
| 12              | 7.6 | 7.9 | 8.2 | 8.5 | 8.8 |  |
| 13              | 7.0 | 7.3 | 7.5 | 7.8 | 8.1 |  |
| 14              | 6.5 | 6.8 | 7.0 | 7.3 | 7.5 |  |
| 15              | 6.1 | 6.3 | 6.5 | 6.8 |     |  |
| 16              | 5.7 | 5.9 | 6.1 |     |     |  |