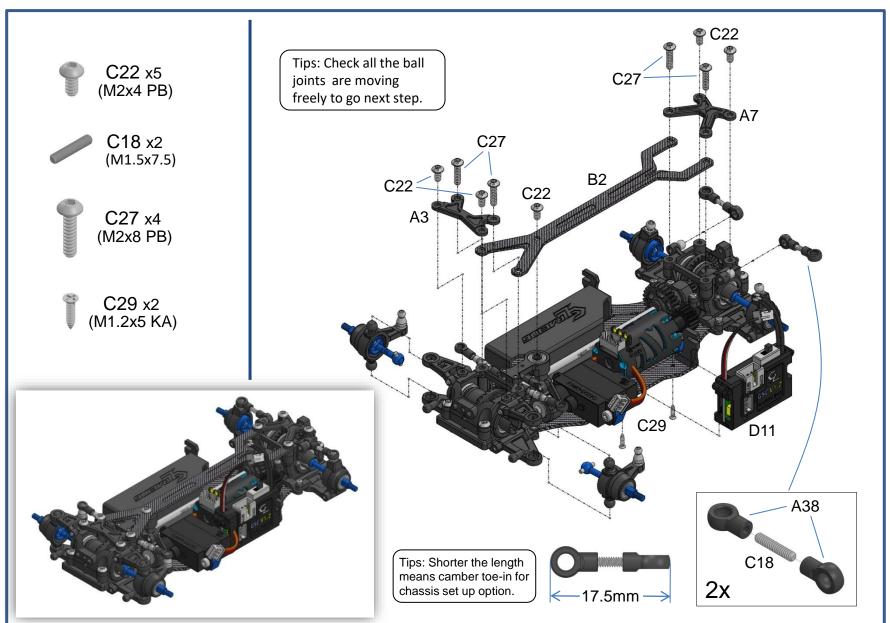

.5             | 26  | 27  | 28  | 29  | 30  |  |
| 11              |     | 8.6 | 8.9 | 9.2 | 9.5 |  |
| 12              | 7.6 | 7.9 | 8.2 | 8.5 | 8.8 |  |
| 13              | 7.0 | 7.3 | 7.5 | 7.8 | 8.1 |  |
| 14              | 6.5 | 6.8 | 7.0 | 7.3 | 7.5 |  |
| 15              | 6.1 | 6.3 | 6.5 | 6.8 |     |  |
| 16              | 5.7 | 5.9 | 6.1 |     |     |  |
| 17              | 5.4 | 5.6 |     |     |     |  |

Not for 15 & 16mm motor
Not for 16mm motor



- 11T-17T Pinions are included with GLA kit, 26T-30T spurs will be available as options
- 5000~5500KV try ~6.5 gear ratio, recommended power for racers at small/medium tracks
- 7000~7500KV try ~7.5 gear ratio, for expert racers at large tracks
- 9000~9500KV try ~8.5 gear ratio, when you just want the fastest car...