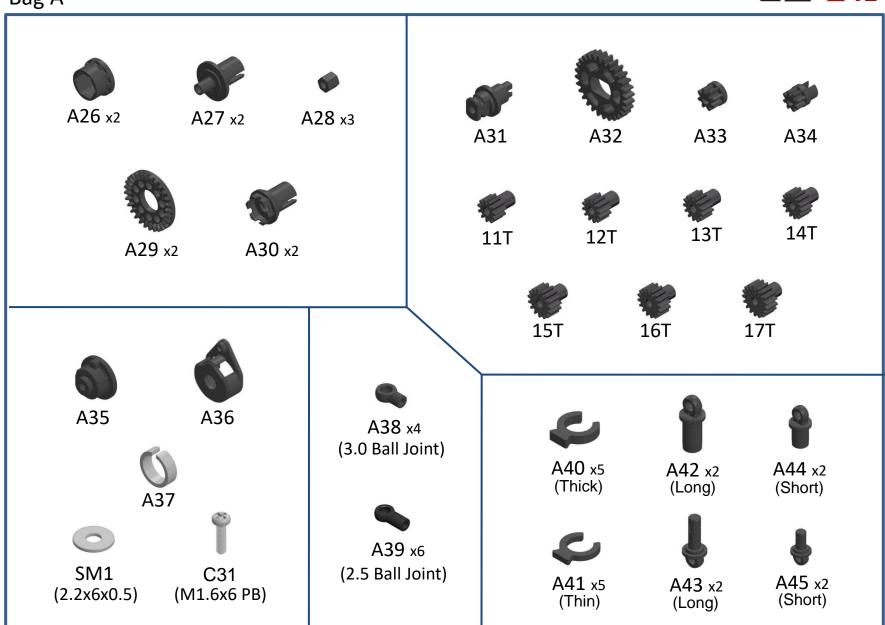

Ver00

C20 x2 (M2x4 KB)

C28 x4 (M1.2x4 PB)

C7 x1 (2.5 Ball Stuff)

C23 x2 (M2x4 PM)

C24 x2 (M2x4 Cup Head)

C25 x2 (M2x5 KM)

C31 x1 M1.6x6 PB

SM1 x1 (2.2x6x0.5)

| C7<br>SM1<br>A36 | C24 |
|------------------|-----|
| C31              |     |

| GLA Gear Ratios |     |     |     |     |     |  |
|-----------------|-----|-----|-----|-----|-----|--|
|                 |     |     | Kit |     |     |  |
| 3.5             | 26  | 27  | 28  | 29  | 30  |  |
| 11              |     | 8.6 | 8.9 | 9.2 | 9.5 |  |
| 12              | 7.6 | 7.9 | 8.2 | 8.5 | 8.8 |  |
| 13              | 7.0 | 7.3 | 7.5 | 7.8 | 8.1 |  |
| 14              | 6.5 | 6.8 | 7.0 | 7.3 | 7.5 |  |
| 15              | 6.1 | 6.3 | 6.5 | 6.8 |     |  |
| 16              | 5.7 | 5.9 | 6.1 |     |     |  |
| 17              | 5.4 | 5.6 |     |     |     |  |

Not for 15 & 16mm motor
Not for 16mm motor

- 11T-17T Pinions are included with GLA kit, 26T-30T spurs will be available as options
- 5000~5500KV try ~6.5 gear ratio, recommended power for racers at small/medium tracks
- 7000~7500KV try ~7.5 gear ratio, for expert racers at large tracks
- 9000~9500KV try ~8.5 gear ratio, when you just want the fastest car...