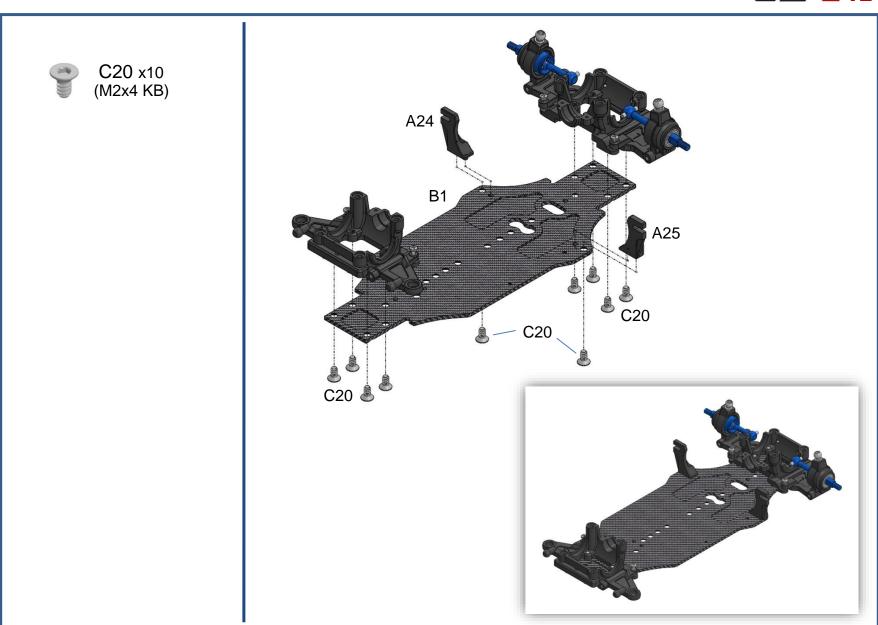

Ver00













































C20 x2 (M2x4 KB)



C28 x4 (M1.2x4 PB)









C7 x1 (2.5 Ball Stuff)

C23 x2 (M2x4 PM)

C24 x2 (M2x4 Cup Head)

C25 x2 (M2x5 KM)

C31 x1 M1.6x6 PB

SM1 x1 (2.2x6x0.5)

| C7<br>SM1<br>A36 | C24 |
|------------------|-----|
| C31              |     |

| GLA Gear Ratios |     |     |     |     |     |  |
|-----------------|-----|-----|-----|-----|-----|--|
|                 |     |     | Kit |     |     |  |
| 3.5             | 26  | 27  | 28  | 29  | 30  |  |
| 11              |     | 8.6 | 8.9 | 9.2 | 9.5 |  |
| 12              | 7.6 | 7.9 | 8.2 | 8.5 | 8.8 |  |
| 13              | 7.0 | 7.3 | 7.5 | 7.8 | 8.1 |  |
| 14              | 6.5 | 6.8 | 7.0 | 7.3 | 7.5 |  |
| 15              | 6.1 | 6.3 | 6.5 | 6.8 |     |  |
| 16              | 5.7 | 5.9 | 6.1 |     |     |  |
| 17