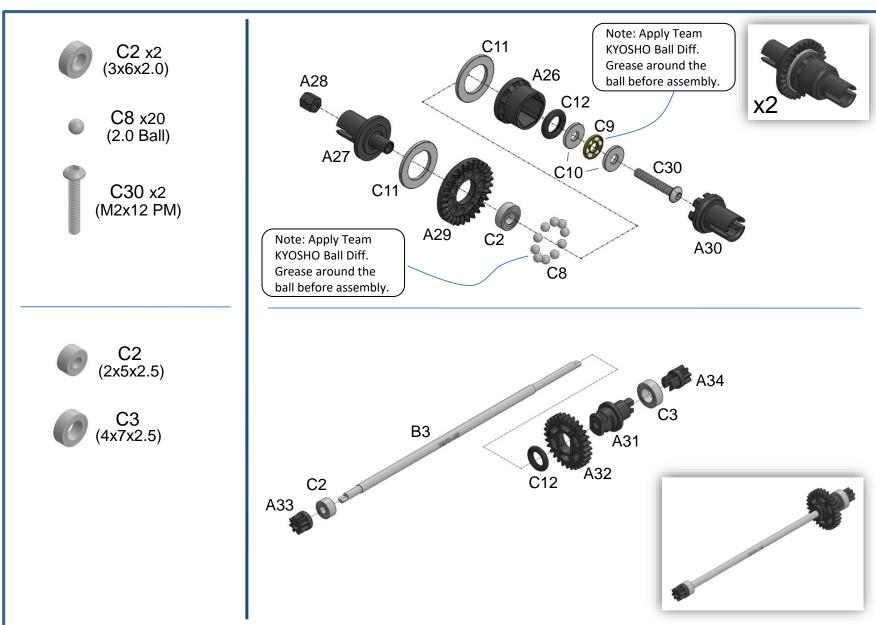

Ver00













































C20 x2 (M2x4 KB)



C28 x4 (M1.2x4 PB)









C7 x1 (2.5 Ball Stuff)

C23 x2 (M2x4 PM)

C24 x2 (M2x4 Cup Head)

C25 x2 (M2x5 KM)

C31 x1 M1.6x6 PB

SM1 x1 (2.2x6x0.5)

| C7<br>SM1<br>A36 | C24 |
|------------------|-----|
| C31              |     |

| GLA Gear Ratios |     |     |     |     |     |  |
|-----------------|-----|-----|-----|-----|-----|--|
|                 |     |     | Kit |     |     |  |
| 3.5             | 26  | 27  | 28  | 29  | 30  |  |
| 11              |     | 8.6 | 8.9 | 9.2 | 9.5 |  |
| 12              | 7.6 | 7.9 | 8.2 | 8.5 | 8.8 |  |
| 13              | 7.0 | 7.3 | 7.5 | 7.8 | 8.1 |  |
| 14              | 6.5 | 6.8 | 7.0 | 7.3 | 7.5 |  |
| 15              | 6.1 | 6.3 | 6.5 | 6.8 |     |  |
| 16              | 5.7 | 5.9 | 6.1 |     |     |