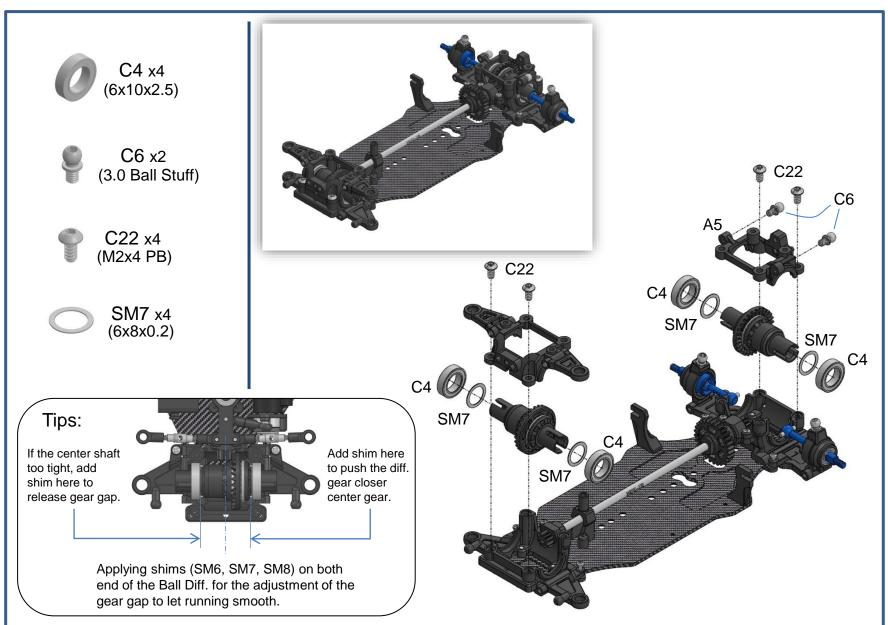

Ver00

C20 x2 (M2x4 KB)

C28 x4 (M1.2x4 PB)

C7 x1 (2.5 Ball Stuff)

C23 x2 (M2x4 PM)

C24 x2 (M2x4 Cup Head)

C25 x2 (M2x5 KM)

C31 x1 M1.6x6 PB