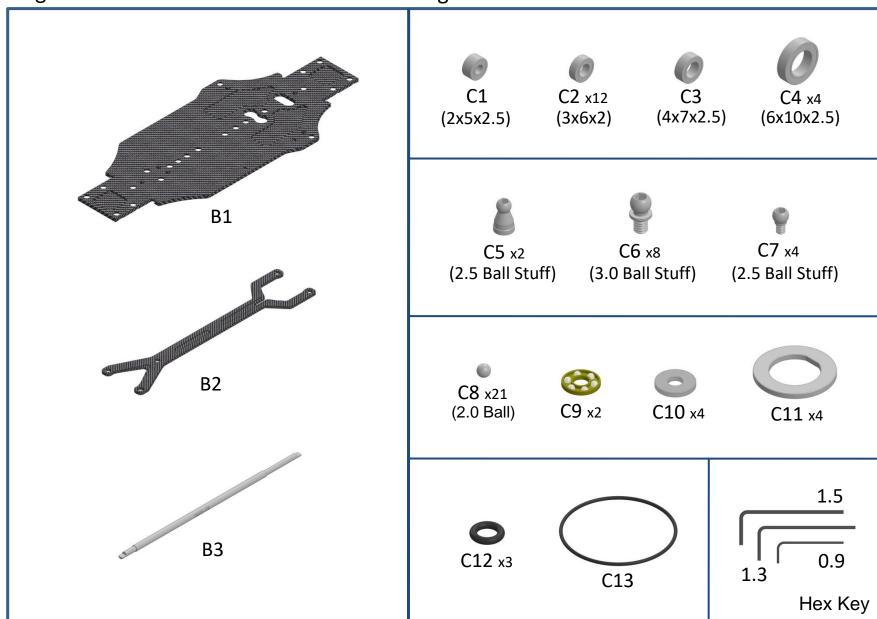

Ver00

C20 x2 (M2x4 KB)

C28 x4 (M1.2x4 PB)

C7 x1 (2.5 Ball Stuff)

C23 x2 (M2x4 PM)

C24 x2 (M2x4 Cup Head)

C25 x2 (M2x5 KM)

C31 x1 M1.6x6 PB

SM1 x1 (2.2x6x0.5)

| C7<br>SM1<br>A36 | C24 |
|------------------|-----|
| C31              |     |

| GLA Gear Ratios |     |     |     |     |     |  |
|-----------------|-----|-----|-----|-----|-----|--|
|                 |     |     | Kit |     |     |  |
| 3.5             | 26  | 27  | 28  | 29  | 30  |  |
| 11              |     | 8.6 | 8.9 | 9.2 | 9.5 |  |
| 12              | 7.6 | 7.9 | 8.2 | 8.5 | 8.8 |  |
| 13              | 7.0 | 7.3 | 7.5 | 7.8 | 8.1 |  |
| 14              | 6.5 | 6.8 | 7.0 | 7.3 | 7.5 |  |
| 15              | 6.1 | 6.3 | 6.5 | 6.8 |     |  |
| 16              | 5.7 | 5.9 | 6.1 |     |     |  |
| 17              | 5.4 | 5.6 |     |     |     |  |