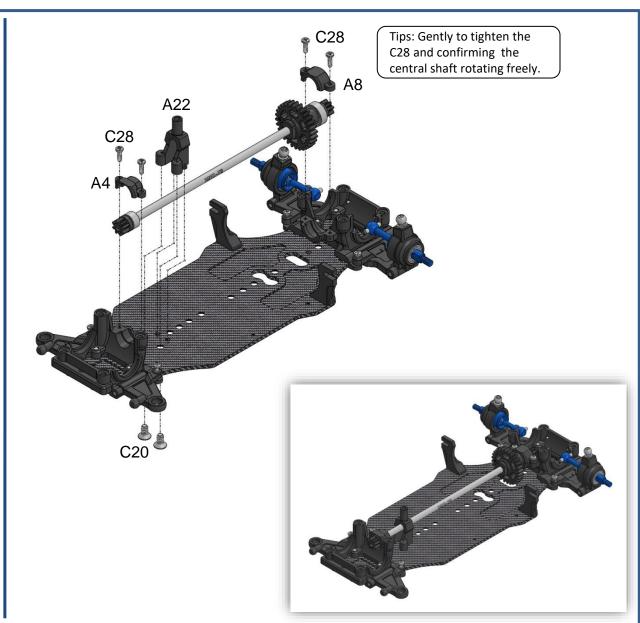

Ver00

C20 x2 (M2x4 KB)

C28 x4 (M1.2x4 PB)

C7 x1 (2.5 Ball Stuff)

C23 x2 (M2x4 PM)

C24 x2 (M2x4 Cup Head)

C25 x2 (M2x5 KM)

C31 x1 M1.6x6 PB