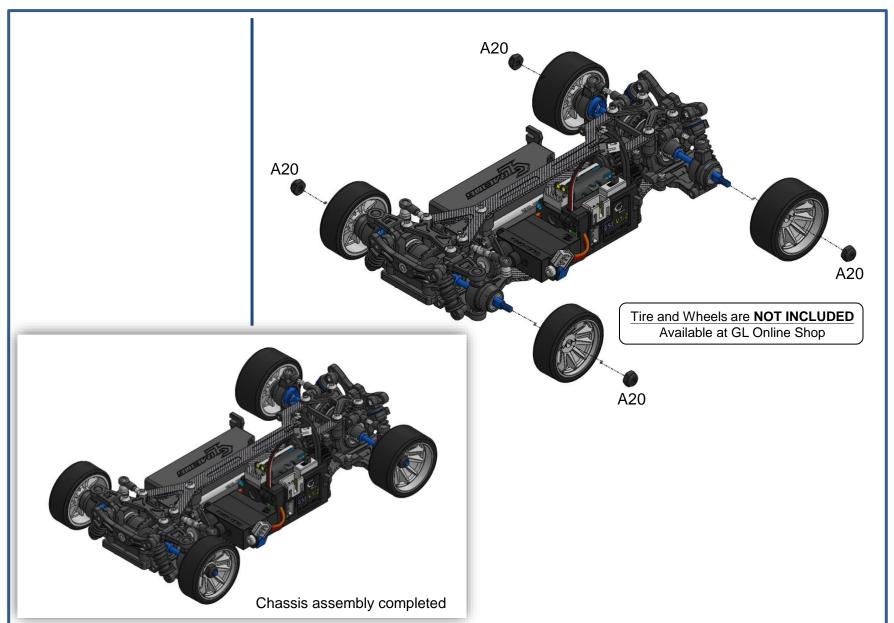

| 26  | 27  | 28  | 29  | 30  |  |
| 11              |     | 8.6 | 8.9 | 9.2 | 9.5 |  |
| 12              | 7.6 | 7.9 | 8.2 | 8.5 | 8.8 |  |
| 13              | 7.0 | 7.3 | 7.5 | 7.8 | 8.1 |  |
| 14              | 6.5 | 6.8 | 7.0 | 7.3 | 7.5 |  |
| 15              | 6.1 | 6.3 | 6.5 | 6.8 |     |  |
| 16              | 5.7 | 5.9 | 6.1 |     |     |  |
| 17              | 5.4 | 5.6 |     |     |     |  |

Not for 15 & 16mm motor
Not for 16mm motor



- 11T-17T Pinions are included with GLA kit, 26T-30T spurs will be available as options
- 5000~5500KV try ~6.5 gear ratio, recommended power for racers at small/medium tracks
- 7000~7500KV try ~7.5 gear ratio, for expert racers at large tracks
- 9000~9500KV try ~8.5 gear ratio, when you just want the fastest car...