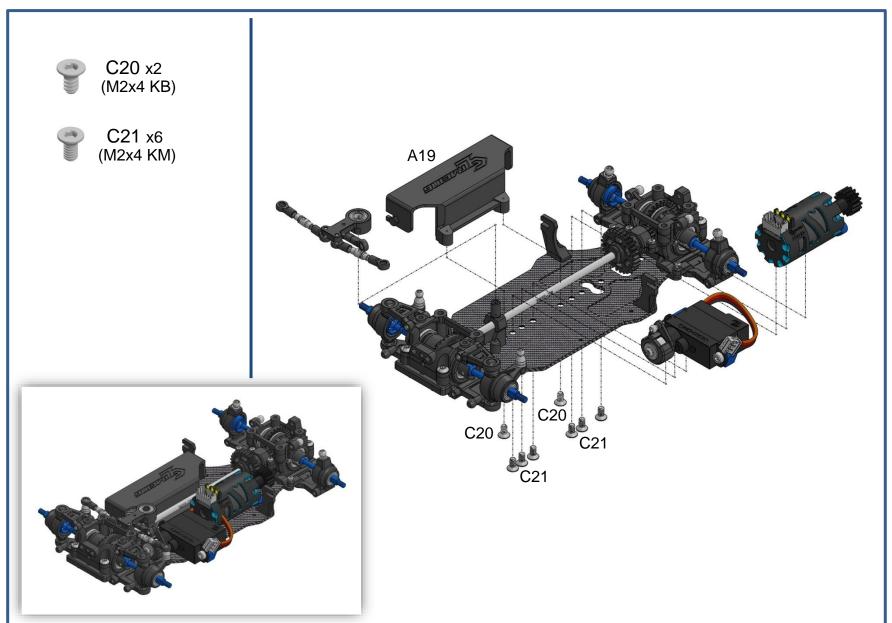

| 3.5             | 26  | 27  | 28  | 29  | 30  |  |
| 11              |     | 8.6 | 8.9 | 9.2 | 9.5 |  |
| 12              | 7.6 | 7.9 | 8.2 | 8.5 | 8.8 |  |
| 13              | 7.0 | 7.3 | 7.5 | 7.8 | 8.1 |  |
| 14              | 6.5 | 6.8 | 7.0 | 7.3 | 7.5 |  |
| 15              | 6.1 | 6.3 | 6.5 | 6.8 |     |  |
| 16              | 5.7 | 5.9 | 6.1 |     |     |  |
| 17              | 5.4 | 5.6 |     |     |     |  |

Not for 15 & 16mm motor
Not for 16mm motor



- 11T-17T Pinions are included with GLA kit, 26T-30T spurs will be available as options
- 5000~5500KV try ~6.5 gear ratio, recommended power for racers at small/medium tracks
- 7000~7500KV try ~7.5 gear ratio, for expert racers at large tracks
- 9000~9500KV try ~8.5 gear ratio, when you just want the fastest car...