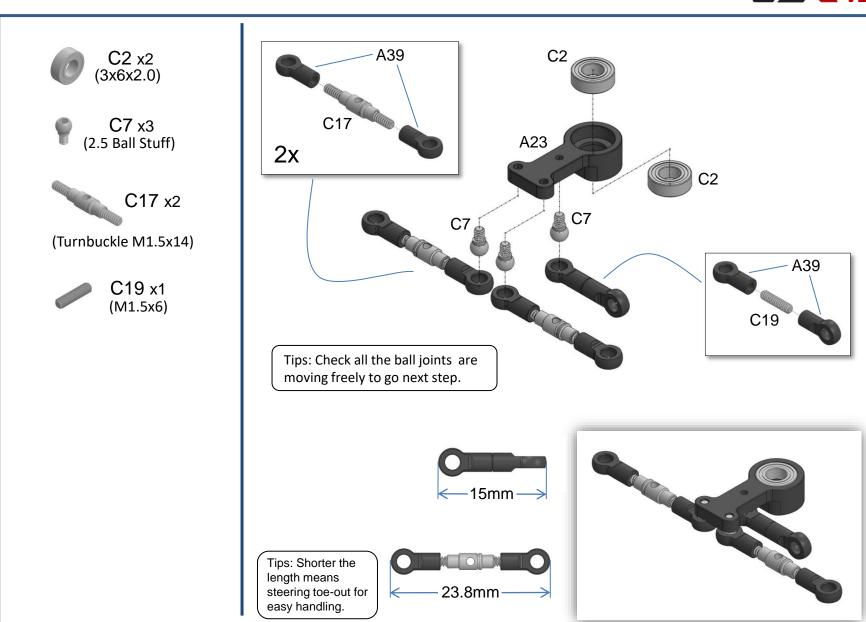

|  |
| 3.5             | 26  | 27  | 28  | 29  | 30  |  |
| 11              |     | 8.6 | 8.9 | 9.2 | 9.5 |  |
| 12              | 7.6 | 7.9 | 8.2 | 8.5 | 8.8 |  |
| 13              | 7.0 | 7.3 | 7.5 | 7.8 | 8.1 |  |
| 14              | 6.5 | 6.8 | 7.0 | 7.3 | 7.5 |  |
| 15              | 6.1 | 6.3 | 6.5 | 6.8 |     |  |
| 16              | 5.7 | 5.9 | 6.1 |     |     |  |
| 17              | 5.4 | 5.6 |     |     |     |  |

Not for 15 & 16mm motor
Not for 16mm motor



- 11T-17T Pinions are included with GLA kit, 26T-30T spurs will be available as options
- 5000~5500KV try ~6.5 gear ratio, recommended power for racers at small/medium tracks
- 7000~7500KV try ~7.5 gear ratio, for expert racers at large tracks
- 9000~9500KV try ~8.5 gear ratio, when you just want the fastest car...