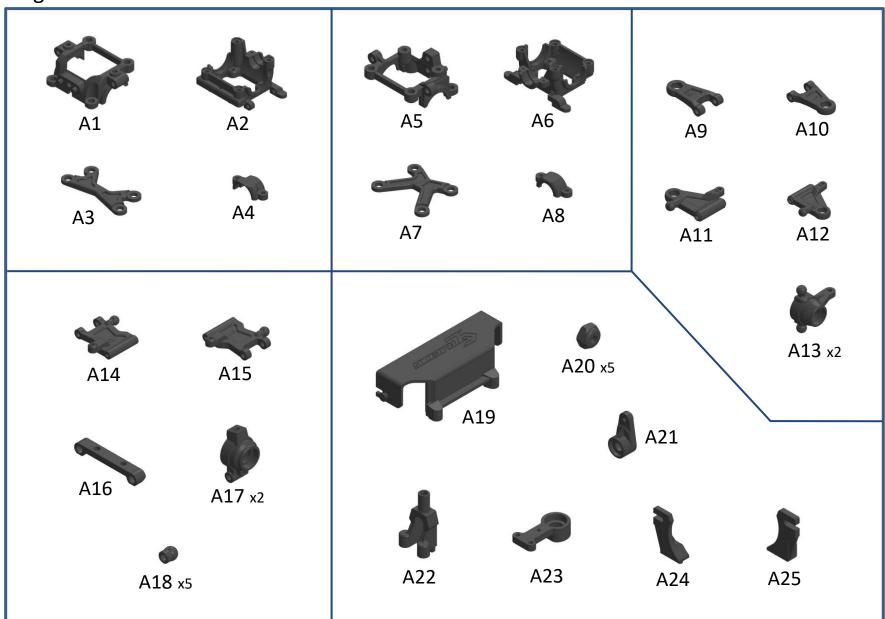

Ver00

C20 x2 (M2x4 KB)

C28 x4 (M1.2x4 PB)

C7 x1 (2.5 Ball Stuff)

C23 x2 (M2x4 PM)

C24 x2 (M2x4 Cup Head)

C25 x2 (M2x5 KM)

C31 x1 M1.6x6 PB

SM1 x1 (2.2x6x0.5)

| C7<br>SM1<br>A36 | C24 |
|------------------|-----|
| C31              |     |

| GLA Gear Ratios |     |     |     |     |     |  |
|-----------------|-----|-----|-----|-----|-----|--|
|                 |     |     | Kit |     |     |  |
| 3.5             | 26  | 27  | 28  | 29  | 30  |  |
| 11              |     | 8.6 | 8.9 | 9.2 | 9.5 |  |
| 12              | 7.6 | 7.9 | 8.2 | 8.5 | 8.8 |  |
| 13              | 7.0 | 7.3 | 7.5 | 7.8 | 8.1 |  |
| 14              | 6.5 | 6.8 | 7.0 | 7.3 | 7.5 |  |
| 15              | 6.1 | 6.3 | 6.5 | 6.8 |     |  |
| 16              | 5.7 | 5.9 | 6.1 |     |     |  |
| 17              | 5.4 | 5.6 |     |     |     |  |