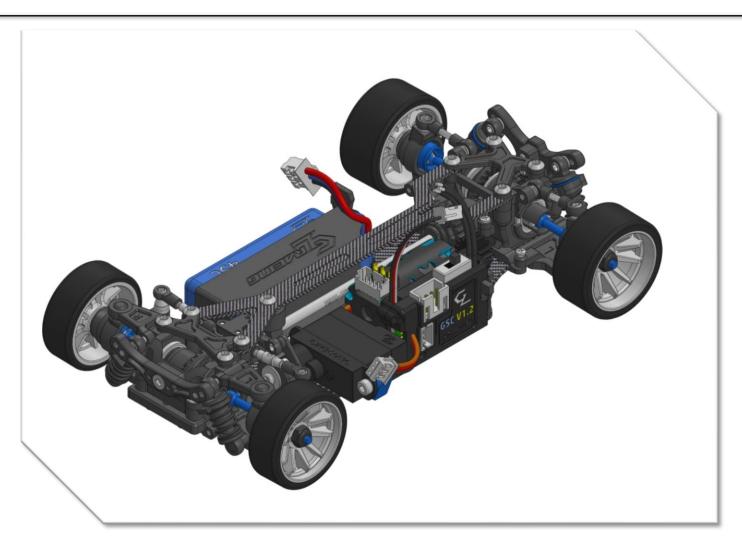

Ver00

C20 x2 (M2x4 KB)

C28 x4 (M1.2x4 PB)

C7 x1 (2.5 Ball Stuff)

C23 x2 (M2x4 PM)

C24 x2 (M2x4 Cup Head)

C25 x2 (M2x5 KM)

C31 x1 M1.6x6 PB

SM1 x1 (2.2x6x0.5)

| C7<br>SM1<br>A36 | C24 |
|------------------|-----|
| C31              |     |

| GLA Gear Ratios |     |     |     |     |     |  |
|-----------------|-----|-----|-----|-----|-----|--|
|                 |     |     | Kit |     |     |  |
| 3.5             | 26  | 27  | 28  | 29  | 30  |  |
| 11              |     | 8.6 | 8.9 | 9.2 | 9.5 |  |
| 12              | 7.6 | 7.9 | 8.2 | 8.5 | 8.8 |  |
| 13              | 7.0 | 7.3 | 7.5 | 7.8 | 8.1 |  |
| 14              | 6.5 | 6.8 | 7.0 | 7.3 | 7.5 |  |
| 15              | 6.1 | 6.3 | 6.5 | 6.8 |     |  |
| 16              | 5.7 | 5.9 | 6.1 |     |     |  |
| 17              | 5.4 | 5.6 |     |     |     |  |