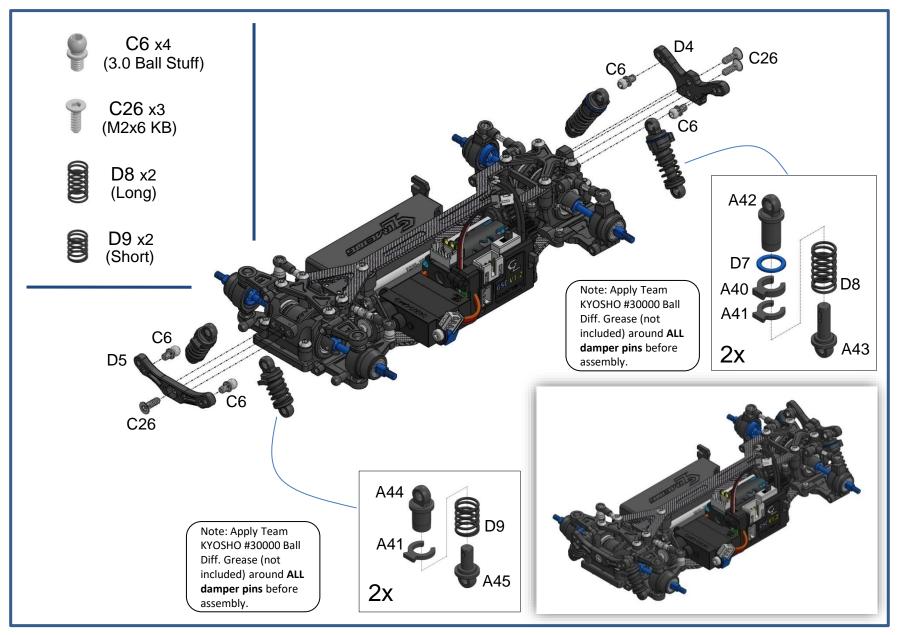

| 26  | 27  | 28  | 29  | 30  |  |
| 11              |     | 8.6 | 8.9 | 9.2 | 9.5 |  |
| 12              | 7.6 | 7.9 | 8.2 | 8.5 | 8.8 |  |
| 13              | 7.0 | 7.3 | 7.5 | 7.8 | 8.1 |  |
| 14              | 6.5 | 6.8 | 7.0 | 7.3 | 7.5 |  |
| 15              | 6.1 | 6.3 | 6.5 | 6.8 |     |  |
| 16              | 5.7 | 5.9 | 6.1 |     |     |  |
| 17              | 5.4 | 5.6 |     |     |     |  |

Not for 15 & 16mm motor
Not for 16mm motor



- 11T-17T Pinions are included with GLA kit, 26T-30T spurs will be available as options
- 5000~5500KV try ~6.5 gear ratio, recommended power for racers at small/medium tracks
- 7000~7500KV try ~7.5 gear ratio, for expert racers at large tracks
- 9000~9500KV try ~8.5 gear ratio, when you just want the fastest car...